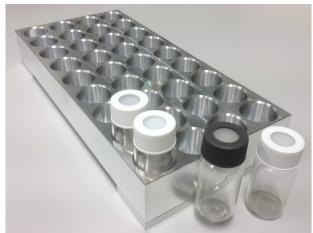

## **New: Large Vial Option**

SampleQ has developed a new option for the RTC PAL Auto- sampler that allows storage and transport of larger vials.

Now the 40 mL or VOA-type of vials you are using in your daily lab routine are easily transferred to this powerful automated sample prep platforms.

## Features and benefits:

- Up to 36 samples storage rack
- Suitable for 40 mL or VOA vials
- Automated vial detection checks samples are present prior to analysis
- Standard: magnetic transport (requires metal caps)
- Optional: Mechanical transport with gripper tool
- No sample transfer needed to switch to the PAL RTC platform
- Reduces human error
- Cost efficient use of vials