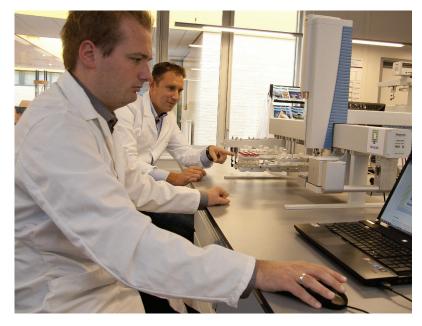

## **New: Large Vial Option**

SampleQ has developed a new option for the RTC PAL Auto- sampler that allows storage and transport of larger vials.

Now the 40 mL or VOA-type of vials you are using in your daily lab routine are easily transferred to this powerful automated sample prep platforms.